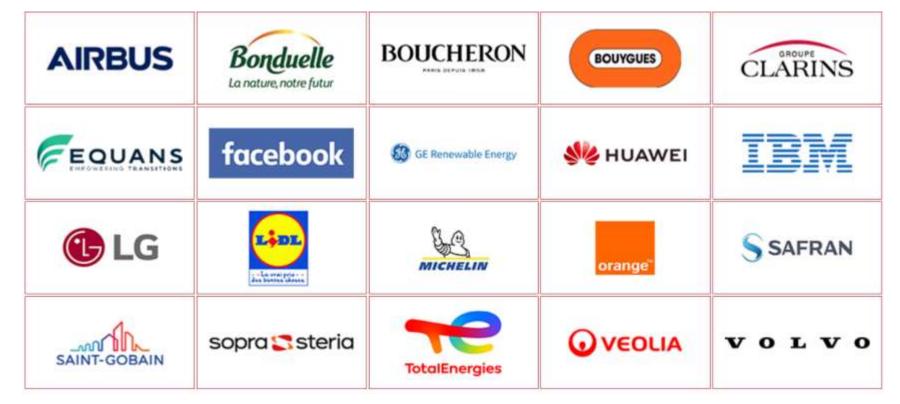

ogies. The event brings together participants from all around the world:

- Technology providers
- Service providers
- Key accounts
- Investors









### Technological expertises & End-markets

The MBM cover the entire digital value chain and address all potential end-markets





**End markets** 



Micro-nano electronics



Software



**Photonics** 



Quantic



IOT



Cybersecurity



**Artifical Intelligence** 



Industry 4.0



Textile



Health



Mobility and Transport



Cleantech



Agriculture and Agri-food



Energy and Environment



**Cultural and Creative Industries** 



Newspace



Defense







## Key figures 2024

More and more participants, B2B meetings, partners, and represented countries.















Represented countries







## Among the 2024 key buyers









# And the 2025 edition?





#### How do the MBM work?

A physical event = virtual platform = A hybrid event



#### The physical event

- March 18th 2025
- **Groupama Stadium, Lyon**
- √ +500 participants expected

#### 1 day:

- B2B meetings: rotating table, fixed table, booths, B2B meetings planned on-site
- Networking (welcome coffee, lunch, coffee break all day long)

#### The virtual platform

- Set up your account
- Check the attendees' profiles
- Accept or decline the requests sent to you
- Hold online B2B meetings
- Chat with attendees the day of the MBM

The more complete your profile, the better your chances to have qualified B2B meetings!







## How do the B2B meetings work?

B2B meetings agenda



**⚠** Only completed registrations will appear in the catalogue of pa