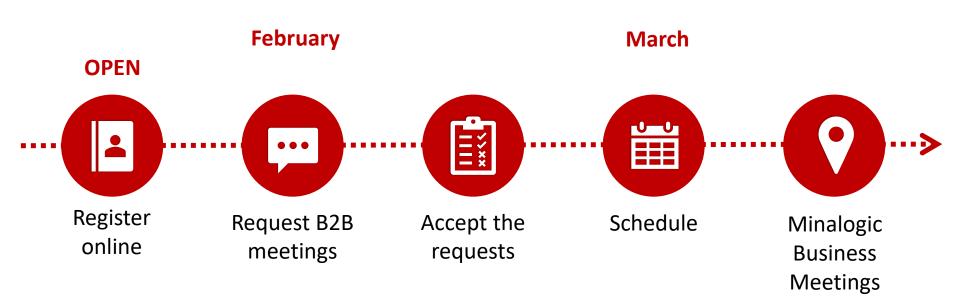

## How do the B2B meetings work?

B2B meetings agenda

**⚠** Only completed registrations will appear in the catalogue of participants